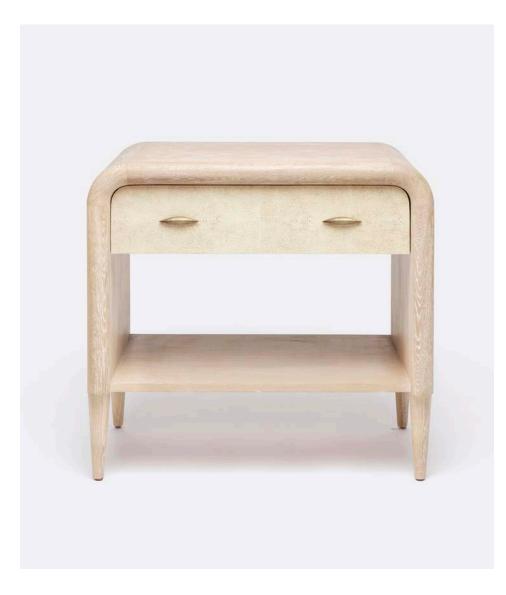

# PIERRE NIGHTSTAND

The Pierre's rounded frame takes its cue from the late '60s, with whitewashed oak and faux shagreen drawer panels making it a contemporary beauty. The shape highlights the wood's gorgeous grain and tapered legs.

#### MATERIAL

Vintage Faux Shagreen/Oak