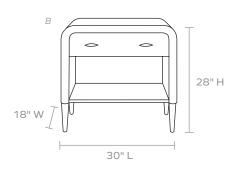

# **MADE GOODS**



# PIERRE NIGHTSTAND

The Pierre's rounded frame takes its cue from the late '60s, with whitewashed oak and faux shagreen drawer panels making it a contemporary beauty. The shape highlights the wood's gorgeous grain and tapered legs.

#### MATERIAL

Vintage Faux Shagreen/Oak

### **DIMENSIONS**

A. 18"L x 18"W x 28"H B. 30"L x 18"W x 28"H

# **NUMBER OF DRAWERS**

1

## **CLOSING MECHANISM**

Soft-Close

### **FREE FLOATING**

No

# WEIGHT

A. 46 lbs

B. 61 lbs

This item is handcrafted and may show slight variation in size from one piece to another.

### **FINISHES**



French Gray/Whitewashed,



Pristine/Whitewashed



Off-White/Whitewashed