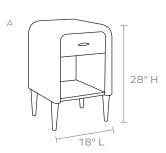

# **MADE GOODS**



# PIERRE NIGHTSTAND

The Pierre's rounded frame takes its cue from the late '60s, with whitewashed oak and faux shagreen drawer panels making it a contemporary beauty. The shape highlights the wood's gorgeous grain and tapered legs.

#### MATERIAL

Vintage Faux Shagreen/Oak

### **DIMENSIONS**

A. 18"L x 18"W x 28"H B. 30"L x 18"W x 28"H

# **NUMBER OF DRAWERS**

1

## **CLOSING MECHANISM**

Soft-Close

### **FREE FLOATING**

No

# WEIGHT

A. 46 lbs

B. 61 lbs

This item is handcrafted and may show slight variation in size from one piece to another.

### **FINISHES**



French Gray/Whitewashed,



Pristine/Whitewashed



Off-White/Whitewashed