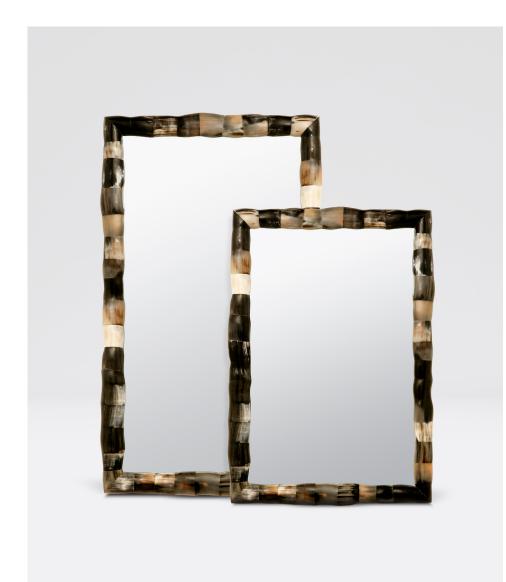

## PIERSON

Natural horn or bone beautifully frames the Pierson. With colors varying from dark brown to cream horn and cream to off-white bone, each piece is one of a kind.

#### DIMENSIONS

A. 26"W x 38"H B. 30"W x 52"H Depth: 2"

#### **REFLECTION AREA**

A. 22"W x 34"H B. 26"W x 48"H

### FINISHES & MATERIALS

Mixed Horn