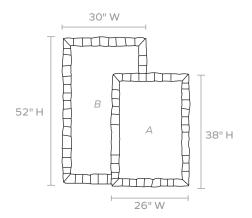

#### DIMENSIONS

A. 26"W x 38"H B. 30"W x 52"H Depth: 2"

#### **REFLECTION AREA**

A. 22"W x 34"H B. 26"W x 48"H