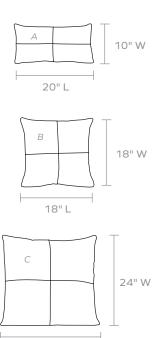

SH



Brown Candy Strined

# **QUINCY**

Four panels of hair-on-hide show variable shades depending on the way the grain lies. We love this unpredictable nature, because it keeps things interesting. Natural variations in this material may occur. Slight differences in color and texture are characteristics of this collection's aged full-grain leather. This durable, high quality leather may show inherent markings, distressed appearance, and variations in pattern.

#### MATERIAL

Hair-On-Hide\*

#### **DIMENSIONS**

A. 20"L x 10"W

B. 18"L x 18"W

C. 24"L x 24"W

#### **FABRIC CONTENT**

Front -100% Hairon Leather Back - 100% Cotton Fabric

# **INSERT MATERIAL**

Duck Down / Duck Feathers

# DETAIL

Zipper Closure Removable Insert

### SOLD

Multiples of 2

\*Natural variation to be expected



24" L