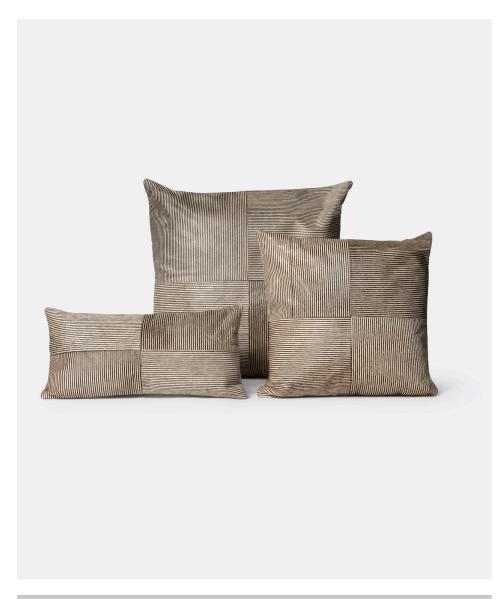

# **QUINCY**

Four panels of hair-on-hide show variable shades depending on the way the grain lies. We love this unpredictable nature, because it keeps things interesting. Natural variations in this material may occur. Slight differences in color and texture are characteristics of this collection's aged full-grain leather. This durable, high quality leather may show inherent markings, distressed appearance, and variations in pattern.

#### MATERIAL

Hair-On-Hide\*

#### **DIMENSIONS**

A. 20"L x 10"W

B. 18"L x 18"W

C. 24"L x 24"W

#### **FABRIC CONTENT**

Front -100% Hairon Leather Back - 100% Cotton Fabric