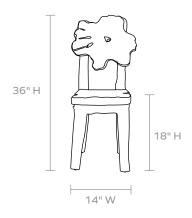

# **MADE GOODS**







## ROYD ACCENT CHAIR

Made entirely of teak wood and sliced root, the whitewashed Royd is as much a work of art as it is an accent piece. This stunningly unique chair is both beachy and casual, while being elevated by its exquisite handmade craftsmanship and individuality. Abstract shaping is to be expected, as are natural cracks and marks.

#### MATERIAL

Teak\*

### DIMENSIONS

14"W x 14"D x 36"H Seat Depth: 16" Seat Height: 18"

#### WEIGHT

31 lbs

This item is handcrafted and may show slight variation in size from one piece to another.

\*Natural Variation to be expected.

#### **FINISH**



White