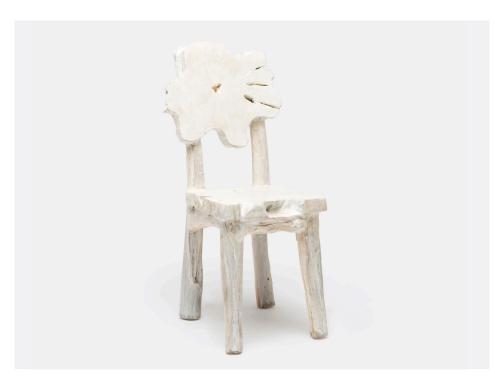

## ROYD ACCENT CHAIR

Made entirely of teak wood and sliced root, the whitewashed Royd is as much a work of art as it is an accent piece. This stunningly unique chair is both beachy and casual, while being elevated by its exquisite handmade craftsmanship and individuality. Abstract shaping is to be expected, as are natural cracks and marks.

#### **FINISH**

White