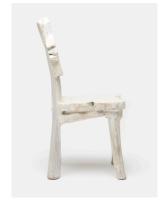

## ROYD ACCENT CHAIR

Made entirely of teak wood and sliced root, the whitewashed Royd is as much a work of art as it is an accent piece. This stunningly unique chair is both beachy and casual, while being elevated by its exquisite handmade craftsmanship and individuality. Abstract shaping is to be expected, as are natural cracks and marks.

#### **FINISH**

White