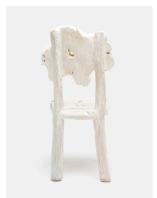

## ROYD ACCENT CHAIR

Made entirely of teak wood and sliced root, the whitewashed Royd is as much a work of art as it is an accent piece. This stunningly unique chair is both beachy and casual, while being elevated by its exquisite handmade craftsmanship and individuality. Abstract shaping is to be expected, as are natural cracks and marks.

#### **FINISH**

White