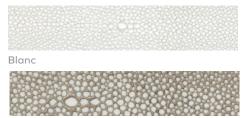

# (h) MADE GOODS



## SLOANE

For a bed that's both striking and refined, our Sloane's frame is covered entirely in faux shagreen and meticulously designed to make the most of this renowned material. The naturally patterned panels lend themselves exquisitely to the simple, rectangular shape of the headboard and footboard.

#### MATERIAL

Realistic Faux Shagreen

#### DIMENSIONS

Queen: 86"L x 63"W x 60"H King: 86"L x 79"W x 60"H Cal King: 90"L x 75"W x 60"H Headboard Height: 55"H Height from Bottom of Headboard to Floor: 6.5" Height from Slats to Floor: 6" Height from Slats to Top of Rail: 7.75"

This item is handcrafted and may show slight variation in size from one piece to another.

### FINISHES



Sand



Cool Gray