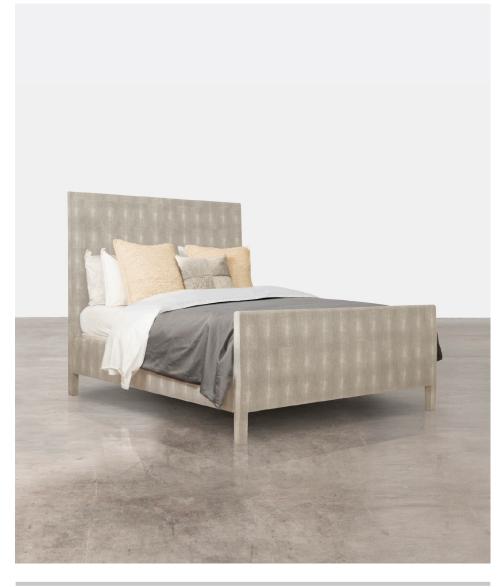

## SLOANE

For a bed that's both striking and refined, our Sloane's frame is covered entirely in faux shagreen and meticulously designed to make the most of this renowned material. The naturally patterned panels lend themselves exquisitely to the simple, rectangular shape of the headboard and footboard.

#### MATERIAL

Realistic Faux Shagreen