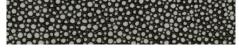

# (h) MADE GOODS



## SLOANE

For a bed that's both striking and refined, our Sloane's frame is covered entirely in faux shagreen and meticulously designed to make the most of this renowned material. The naturally patterned panels lend themselves exquisitely to the simple, rectangular shape of the headboard and footboard.

#### MATERIAL

Realistic Faux Shagreen

#### DIMENSIONS

Queen: 86"L x 63"W x 60"H King: 86"L x 79"W x 60"H Cal King: 90"L x 75"W x 60"H Headboard Height: 55"H Height from Bottom of Headboard to Floor: 6.5" Height from Slats to Floor: 6" Height from Slats to Top of Rail: 7.75"

This item is handcrafted and may show slight variation in size from one piece to another.

### FINISHES



Sand



Cool Gray