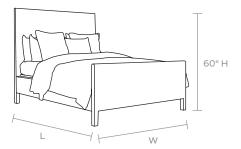

#### DIMENSIONS

Queen: 86"L x 63"W x 60"H King: 86"L x 79"W x 60"H Cal King: 90"L x 75"W x 60"H Headboard Height: 55"H Height from Bottom of Headboard to Floor: 6.5" Height from Slats to Floor: 6" Height from Slats to Top of Rail: 7.75"