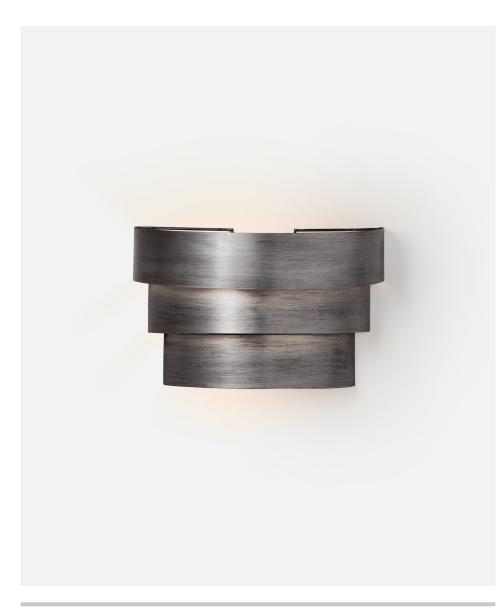

# THYRA SCONCE

Stacked descending semicircles create the bold, graphic look of our Art Deco-style Thyra sconce. With a silhouette that presents the illusion of extension, this modern sconce is even more stunning when illuminated.

## MATERIAL

Tiered Metal