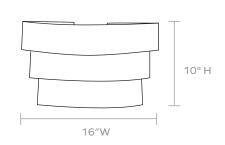

## **DIMENSIONS**

Overall: A. 10"W x 8"D x 10"H

B. 16"W x 8"D x 10"H

Canopy: 4"Wx1"Dx5"H