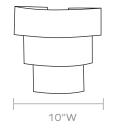

## **DIMENSIONS**

Overall: A. 10"W x 8"D x 10"H

B. 16"W x 8"D x 10"H

Canopy: 4"Wx1"Dx5"H