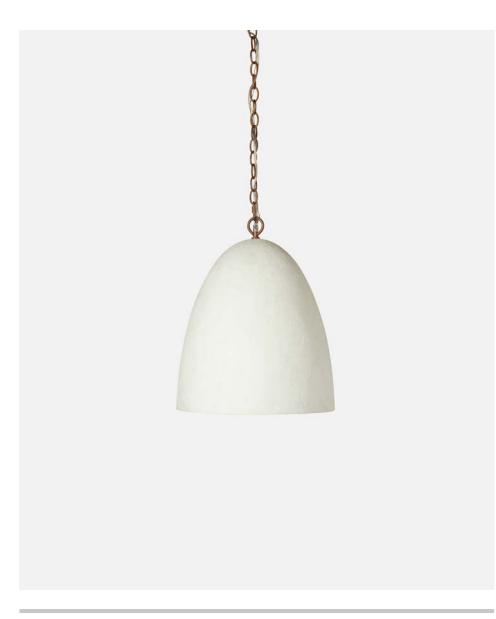

# **TALYNN**

Our Talynn is the pinnacle of simplistic beauty—a softly textured white plaster bell shade, with a golden interior, glows from within—whether the light is switched on or off.

# **MATERIALS**

Plaster

### **FINISHES**

White/Gold