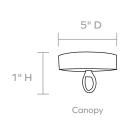

# **MADE GOODS**



# **TALYNN**

Our Talynn is the pinnacle of simplistic beauty—a softly textured white plaster bell shade, with a golden interior, glows from within—whether the light is switched on or off.

# **MATERIALS**

Plaster

#### **DIMENSIONS**

16"D x 17"H

### **CANOPY DIMENSIONS**

(Canopy finish matches chandelier) 5"Dia x 1"H

#### **NUMBER OF BULBS**

1 Light

#### **BULB TYPE**

Type A Incandescent, 60 Watt max.

### **UL/CUL CERTIFIED**

Yes /Yes

#### **CORD COLOR**

Clear

#### **CORD LENGTH**

56

# **MAXIMUM CHAIN LENGTH**

(Additional chain available upon request)

# WEIGHT

6 lbs

### DAMP LOCATION APPROVED

No

### **FINISHES**



White/Gold