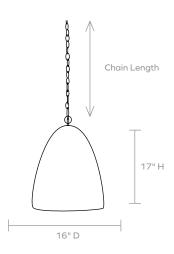

#### **DIMENSIONS**

16"D x 17"H

# **MAXIMUM CHAIN LENGTH**

(Additional chain available upon request)