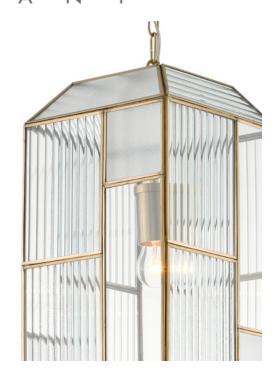

Socket Type: E26 60/60

Chain Included: 6' Brass Antique Cord: 13' Clear Silver When Clarence Mallari designed the Bardolph Pendant, he was channeling one of the great architects, Frank Lloyd Wright. "The architectural glass, which serves as a diffuser, is a reflection of his designs," he says. "The frame is made of real brass with an antique brass finish." He adds that the gold pendant is great for hallways given its size.