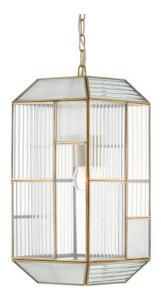

## Bardolph Pendant

9000-0749

In Stock

Overall: 19"h x 8.5"w x 8.5"d Adjustable Height: 25.5" to 93.5"

Finish: Clear / Antique Brass Materials: Glass / Metal

Item Weight: 9 lbs.
Number of Lights: 1

Suggested Bulb: A Standard Bulb

Socket Type: E26 60/60

Chain Included: 6' Brass Antique Cord: 13' Clear Silver When Clarence Mallari designed the Bardolph Pendant, he was channeling one of the great architects, Frank Lloyd Wright. "The architectural glass, which serves as a diffuser, is a reflection of his designs," he says. "The frame is made of real brass with an antique brass finish." He adds that the gold pendant is great for hallways given its size.