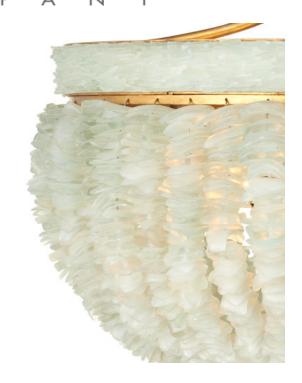

60/180

Chain Included: 8' Dark Contemporary Gold

Cord: 13' Gold

The Bayou Pendant is fitted with a thick layering of tumbled sea-glass in aquamarine and seafoam tones, which will bring hints of the ocean into an interior. The bands that encircle this three-tiered fixture, in a contemporary gold leaf finish, bring the frosted glass pendant a luxurious vibe.