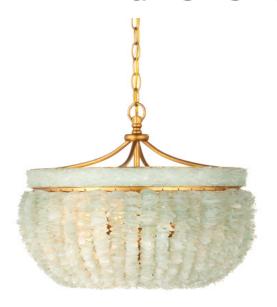

## Bayou Seaglass Pendant

9251

In Stock | Bestseller

Overall: 16"h x 19"dia Adjustable Height: 23" to 90"

Finish: Contemporary Gold Leaf / Seaglass Materials: Wrought Iron / Glass

Item Weight: 40 lbs. Number of Lights: 3 Suggested Bulb: Candelabra Socket Type: E12

60/180

Chain Included: 8' Dark Contemporary Gold

Cord: 13' Gold

The Bayou Pendant is fitted with a thick layering of tumbled sea-glass in aquamarine and seafoam tones, which will bring hints of the ocean into an interior. The bands that encircle this three-tiered fixture, in a contemporary gold leaf finish, bring the frosted glass pendant a luxurious vibe.