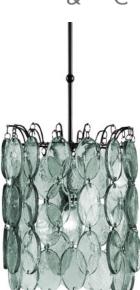

## Airlie Pendant

9920 In Stock

Overall: 17"h x 14"dia Adjustable Height: 26" to 56"

Finish: Clear / Satin Black Materials: Recycled Glass / Wrought Iron

Item Weight: 35 lbs. Number of Lights: 1 Suggested Bulb: A Standard Bulb Socket Type: E26 60/60

Rod Included: 6", 12", 18" (1) Satin Black Cord: 13' Black Recycled glass discs arranged in a cascade form the shade of the Airlie Pendant, the intersecting lozenges diffusing the light through a mottled mosaic. Wrought iron is crafted by skilled artisans to create the frame of this glass pendant, which is hand-finished in satin black.