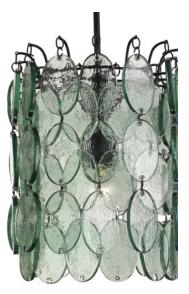

## Airlie Pendant

9920 In Stock

Overall: 17"h x 14"dia Adjustable Height: 26" to 56"

Finish: Clear / Satin Black Materials: Recycled Glass / Wrought Iron

Item Weight: 35 lbs. Number of Lights: 1 Suggested Bulb: A Standard Bulb Socket Type: E26 60/60

Rod Included: 6", 12", 18" (1) Satin Black Cord: 13' Black Recycled glass discs arranged in a cascade form the shade of the Airlie Pendant, the intersecting lozenges diffusing the light through a mottled mosaic. Wrought iron is crafted by skilled artisans to create the frame of this glass pendant, which is hand-finished in satin black.