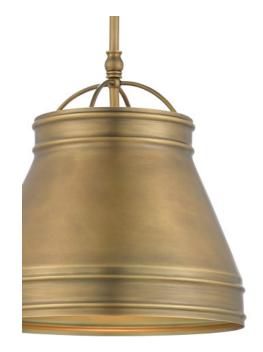

## Lumley Brass Pendant

9000-0488

In Stock

Overall: 14"h x 13"dia Adjustable Height: 23.5" to 55.5"

Finish: Antique Brass Materials: Metal

Item Weight: 4 lbs. Number of Lights: 1 Suggested Bulb: A Standard Bulb Socket Type: E26

30cker Type. L20

60/60

Rod Included: 6", 12", 18" (1) Antique Brass

Cord: 13'

The Lumley Brass Pendant has an urban edge to its design with its hand-finished frame in an antique brass. The petite shade extends from a stem with an adjustable hanging length to make this brass pendant terrific for grouping at different heights.