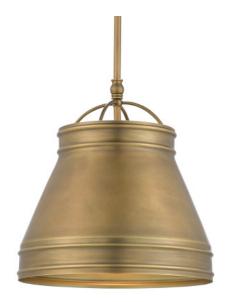

## Lumley Brass Pendant

9000-0488

In Stock

Overall: 14"h x 13"dia Adjustable Height: 23.5" to 55.5"

Finish: Antique Brass Materials: Metal

Item Weight: 4 lbs. Number of Lights: 1 Suggested Bulb: A Standard Bulb Socket Type: E26

30cker Type. L20

60/60

Rod Included: 6", 12", 18" (1) Antique Brass

Cord: 13'

The Lumley Brass Pendant has an urban edge to its design with its hand-finished frame in an antique brass. The petite shade extends from a stem with an adjustable hanging length to make this brass pendant terrific for grouping at different heights.