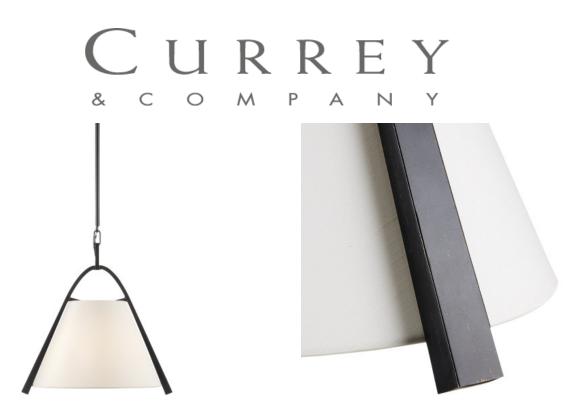

## Frey Pendant

9000-0951

In Stock

Overall: 15.25"h x 15"dia Adjustable Height: 18.50" to 68.5"

Finish: Satin Black / Off White Materials: Metal / Fabric Shade

Item Weight: 4 lbs. Number of Lights: 1 Suggested Bulb: A Standard Bulb Socket Type: E26

60/60

Rod Included: 6", 12", 12", 12" (1) Satin Black

Cord: 13' Black

Shade: Off White Shantung

Shade Dimensions: 5.75" x 12.75" x 8.5"h

The Frey Pendant is made of simple materials, but its profile is extremely stylish.

Ian Thornton designed the black pendant with its frame that elegantly wraps around the white fabric shade. Made of steel in a satin black finish, the fixture nails the black and white design trend. The fact that it is suspended by a stem instead of a chain brings it a contemporary flair.