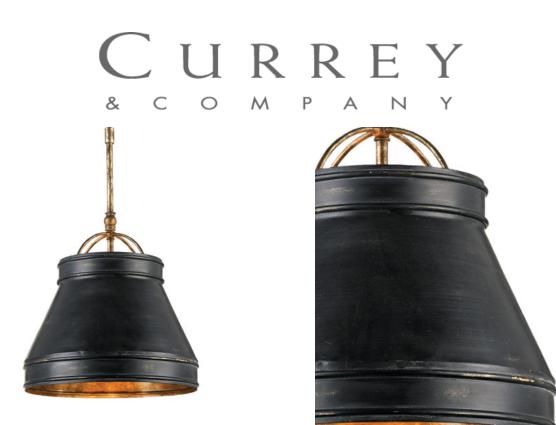

## Lumley Black Pendant

In Stock

Overall: 14"h x 13"dia Adjustable Height: 24" to 54"

Finish: French Black / Pyrite Bronze Materials: Wrought Iron

Item Weight: 6.5 lbs. Number of Lights: 1 Suggested Bulb: A Standard Bulb Socket Type: E26 60/60

Rod Included: 6", 12", 18" (1) Pyrite Bronze Cord: 13' Clear Silver The Lumley Black Pendant has an urban edge to its design with its hand-finished frame in French black and a Pyrite bronze interior. The petite shade extends from a stem with an adjustable hanging length to make this black pendant terrific for grouping at different heights.