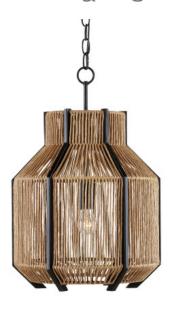

## Mali Pendant

9000-0922

In Stock

Overall: 20"h x 13.5"dia Adjustable Height: 25" to 93"

Finish: Natural / Satin Black
Materials: Kraft Paper Twine / Wrought Iron

Item Weight: 9 lbs. Number of Lights: 1 Suggested Bulb: A Standard Bulb

Socket Type: E26

60/60

Chain Included: 6' Satin Black

Cord: 13' Black

The Mali Pendant, designed by Clarence Mallari, has a complex interplay of sleek and earthy elements. The lines that rise above and below the natural woven shade of the rope pendant are made of wrought iron in a satin black finish, as are the chain from which it is hung and the hardware that holds the bulb. These are the clean-lined elements that contrast the Kraft paper twine, which is tightly woven but not so dense that it interrupts the warm glow of illumination from its interior.