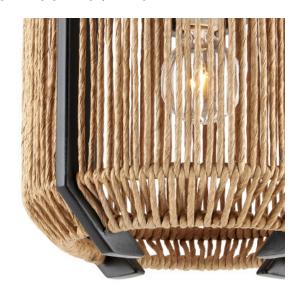

Socket Type: E26

60/60

Chain Included: 6' Satin Black

Cord: 13' Black

The Mali Pendant, designed by Clarence Mallari, has a complex interplay of sleek and earthy elements. The lines that rise above and below the natural woven shade of the rope pendant are made of wrought iron in a satin black finish, as are the chain from which it is hung and the hardware that holds the bulb. These are the clean-lined elements that contrast the Kraft paper twine, which is tightly woven but not so dense that it interrupts the warm glow of illumination from its interior.