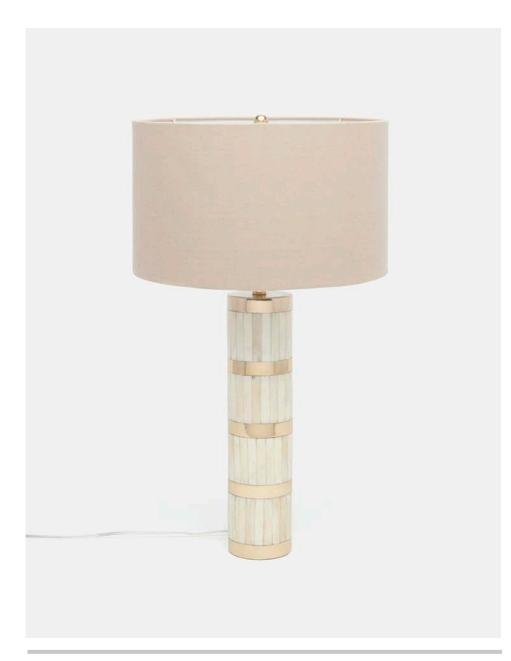

## **THEON**

Brass rings paired with aged bone panels give the Theon a glam vintage look. To create the antiqued feel of this eye-catching lamp, we've used distressed reclaimed bone, a material that naturally has an abundance of texture, detail, and color variation. Available in two color shade options, navy and oatmeal.

#### **MATERIALS**

Recycled Bone\*/Brass

#### SHADE

Drum, Linen

#### FINISH

Vintage/Gold