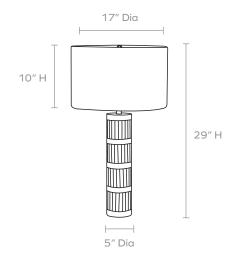

#### **DIMENSIONS**

Overall: 17"Dia x 29"H Lamp Base: 5"Dia

Lamp Shade: 17"Dia x 10"H