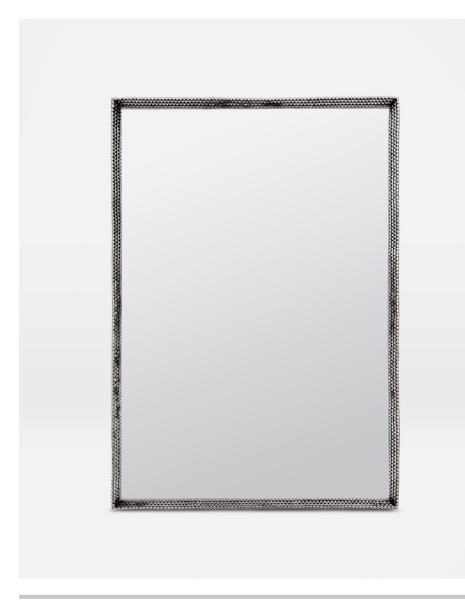

# TODD

Tramp Art (or German Chip Art) inspired, but completely modern. Instead of carved wood, we use metal to create the four stepped rows. Each piece is cast then hand polished to a brilliant shine and finally lacquered.

#### **DIMENSIONS**

26"W x 38"H Depth: 1"

#### **REFLECTION AREA**

24"W x 36"H