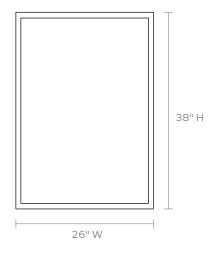

#### **DIMENSIONS**

26"W x 38"H Depth: 1"

#### **REFLECTION AREA**

24"W x 36"H