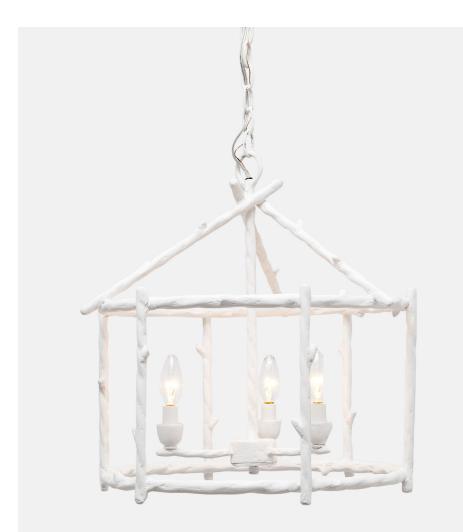

# TRINA PENDANT

Fun and quirky, the Trina updates the birdcage chandelier with twig-inspired bars and a sharp white finish. A playful addition to a breakfast room, kitchen, or powder room.

#### MATERIAL

Metal

**DIMENSIONS** 18"Dia x 20"H