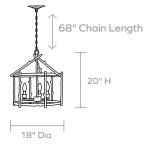

#### MATERIAL

Metal

**DIMENSIONS** 18"Dia x 20"H

#### MAXIMUM CHAIN LENGTH (Additional chain available upon request)

(Additional chain available upon request) 68"

SEMI-FLUSH MOUNT OVERALL HEIGHT