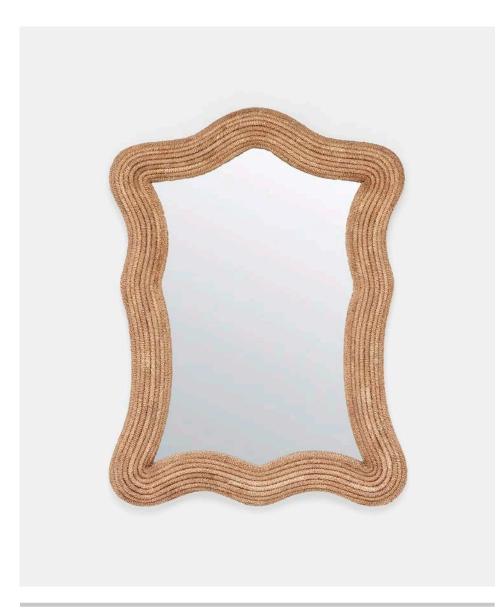

# WEATHERLEY

We've grown our renowned repertoire of natural materials and ancient weaving fibers with our lampakanay Weatherley. The native plant is plentiful in the marshes of the Philippines, where it is sustainably harvested and meticulously woven by expert craftspeople. The result is a refined finish, which gives this decorative frame a natural appeal.

# MATERIAL

Lampakanay

# **DIMENSIONS**

30"W x 40"H Outer Profile: 3"