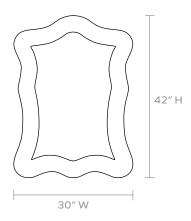

# **DIMENSIONS**

30"W x 40"H Outer Profile: 3"

#### **REFLECTION AREA**

21"W x 32"H