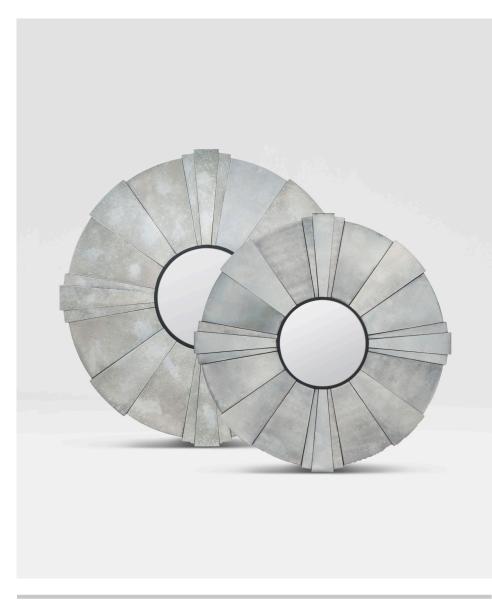

# **WILSON**

Dimensional panels of antiqued mirror give the Wilson gorgeous depth. The border's smoked look and sunburst shape can bring understated glam to a wide range of environments.

### MATERIAL

Mirror

### **FINISH**

Soft Antiqued