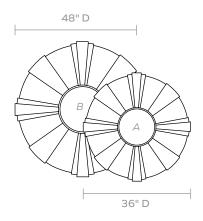

#### **DIMENSIONS**

A. 36"D

B. 48"D

Outter Profile: 1"

#### **REFLECTION AREA**

A. 14"D

B. 16"D