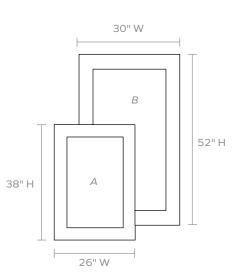

r centuries. We continue that long-standing tradition with the dazzling elegance of our Zale. Cut-cornered square pieces of shell are hand set in black resin to create the tiled frame of this statement-making mirror, a truly stunning piece.

### MATERIAL

MOP Shell

#### DIMENSIONS

A. 26"W x 38"HB. 30"W x 52"HDepth: 2"

#### **REFLECTION AREA**

A. 18"W x 30"HB. 22"W x 44"H

#### TYPE OF HARDWARE

D Ring

Our mirrors are designed to be hung by a professional, usually by wire. Actual hanging specifics vary on a case by case basis and depend on several variables, including the mirror weight and wall type. Incorrect hanging can result in damage to the mirror or the wall. Made Goods is not responsible for damage due to incorrect hanging of our pieces.

## WEIGHT

35 lbs

MIRROR TYPE Beveled