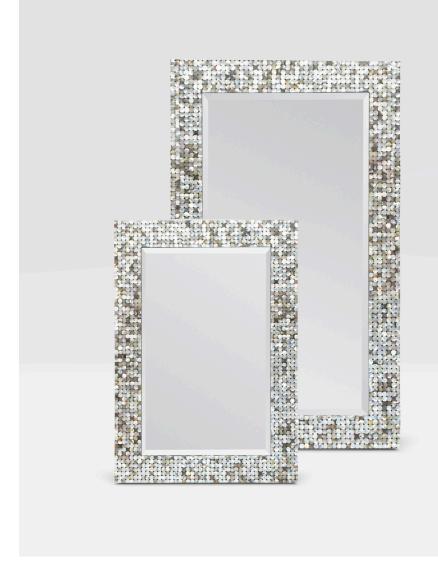

# ZALE

Elegant silver mother-of-pearl shell has been used to create an iridescent element in architecture and design around the world for centuries. We continue that long-standing tradition with the dazzling elegance of our Zale. Cut-cornered square pieces of shell are hand set in black resin to create the tiled frame of this statement-making mirror, a truly stunning piece.

### MATERIAL

MOP Shell