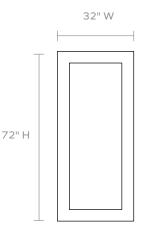

#### DIMENSIONS

32"W x 72"H Depth: 2"

**REFLECTION AREA** 24"W X 64"H

TYPE OF HARDWARE

Our mirrors are designed to be hung by a professional, usually by wire. Actual hanging specifics vary on a case by case basis and depend on several variables, including the mirror weight and wall type. Incorrect hanging can result in damage to the mirror or the wall. Made Goods is not responsible for damage due to incorrect hanging of our pieces.