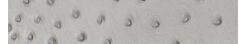

# **MADE GOODS**



# ZSA ZSA MIRROR

Real, full-grain leather is wrapped around a thick, dimensional rectangular frame. The leather is embossed in a dramatic and fun ostrich texture.

### MATERIAL

Full-Grain Leather

#### DIMENSIONS

32"W x 72"H Depth: 2"

**REFLECTION AREA** 24"W X 64"H

TYPE OF HARDWARE

Our mirrors are designed to be hung by a professional, usually by wire. Actual hanging specifics vary on a case by case basis and depend on several variables, including the mirror weight and wall type. Incorrect hanging can result in damage to the mirror or the wall. Made Goods is not responsible for damage due to incorrect hanging of our pieces.

WEIGHT

81 lbs

MIRROR TYPE Beveled

### FINISH





Gray Ostrich