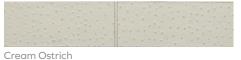

# **MADE GOODS**



# ZSA ZSA MIRROR

Real, full-grain leather is wrapped around a thick, dimensional rectangular frame. The leather is embossed in a dramatic and fun ostrich texture.

### MATERIAL

Full-Grain Leather

#### DIMENSIONS

32"W x 72"H Depth: 2"

**REFLECTION AREA** 24"W X 64"H

TYPE OF HARDWARE

Our mirrors are designed to be hung by a professional, usually by wire. Actual hanging specifics vary on a case by case basis and depend on several variables, including the mirror weight and wall type. Incorrect hanging can result in damage to the mirror or the wall. Made Goods is not responsible for damage due to incorrect hanging of our pieces.

WEIGHT

81 lbs

MIRROR TYPE Beveled

### FINISH





Gray Ostrich