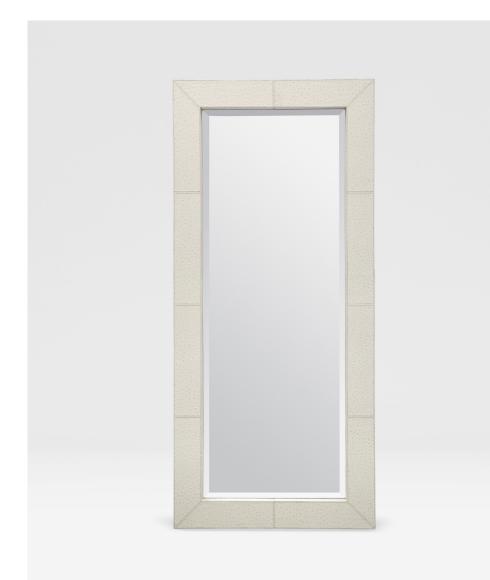

# ZSA ZSA MIRROR

Real, full-grain leather is wrapped around a thick, dimensional rectangular frame. The leather is embossed in a dramatic and fun ostrich texture.

#### DIMENSIONS

32"W x 72"H Depth: 2"

**REFLECTION AREA** 24"W X 64"H

TYPE OF HARDWARE

Our mirrors are designed to be hung by a professional, usually by wire. Actual hanging specifics vary on a case by case basis and depend on several variables, including the mirror weight and wall type. Incorrect hanging can result in damage to the mirror or the wall. Made Goods is not responsible for damage due to incorrect hanging of our pieces.