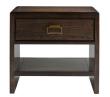

## ETHAN END TABLE

5605 H: 25.5 IN, W: 28 IN, D: 21 IN Brindle Contract Suitable As Is Organic elegance takes the reins with this simple yet stylish storage option. A solid wood frame is fitted with a eucalyptus veneer creating a sense of movement along the grains. The profile of this end table may seem traditional by design thoughit's anything but that. A single top drawer is accented with an antique brass drop handle topped with a clear acrylic bar modernizing its rustic aesthetic. An open bottom shelf