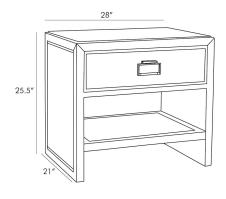

## ETHAN END TABLE

5605 H: 25.5 IN, W: 28 IN, D: 21 IN Brindle Contract Suitable As Is Organic elegance takes the reins with this simple yet stylish storage option. A solid wood frame is fitted with a eucalyptus veneer creating a sense of movement along the grains. The profile of this end table may seem traditional by design thoughit's anything but that. A single top drawer is accented with an antique brass drop handle topped with a clear acrylic bar modernizing its rustic aesthetic. An open bottom shelf

## DIMENSIONS

Foot Print W: 28 IN, D: 21 IN