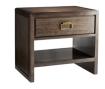

## ETHAN END TABLE

5605 H: 25.5 IN, W: 28 IN, D: 21 IN Brindle Contract Suitable As Is Organic elegance takes the reins with this simple yet stylish storage option. A solid wood frame is fitted with a eucalyptus veneer creating a sense of movement along the grains. The profile of this end table may seem traditional by design thoughit's anything but that. A single top drawer is accented with an antique brass drop handle topped with a clear acrylic bar modernizing its rustic aesthetic. An open bottom shelf