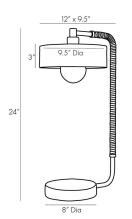

#### 49735

H: 24 IN, W: 9.5 IN, D: 12 IN Antique Brass, Cream Leather, White Marble Contract Suitable As Is

#### DIMENSIONS

Finish Will Vary

Top Coat/Sealant

Shade Base Foot Print

#### WIRING

Rating Cert Note Tilt Test Cord Socket Switch Maximum Watt Voltage

Antique Brass, Heritage Brass, White

9.50 IN Side: 3 IN H: 1.5 IN. Dia: 8.00 IN Dia: 8.00 IN