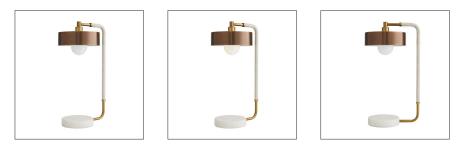

## AARON LAMP

This contemporary lamp possesses modern sensibility defined by a sleek

taupe cloth cord features a dimmable switch to create an ambiance that suits you. A heritage brass metal drum shade tops this modish lumines-

Mexico

Yes

Yes

true

style and masterly materials. An antique brass steel frame wrapped in

cream-colored leather seamlessly blends into a circular white marble base—a beautiful balance between natural and refined elements. The