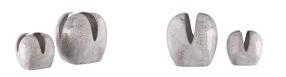

### AVE03

Harbor Gray Contract Suitable As Is Glazed with a soothing harbor gray finish both inside and out, elegant vessels are grooved at the openings to support even the largest collection of blooms. Crafted of porcelain, the pod silhouettes are inspired by origami baskets. Set of two. Finish will vary.