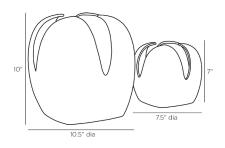

#### DIMENSIONS

Foot Print Large Foot Print Small Porcelain true false

2.5 W: 6 IN, D: 6 IN W: 4.5 IN, D: 4.5 IN SHIPPING Product Weight Gross Weight 1 Shipping Box 1

7.3 LBS 14.3 LBS H: 16 IN, L: 16 IN, W: 18.5 IN