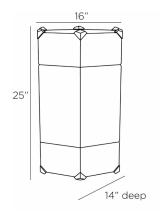

## AMARA ACCENT TABLE

FAI10 H: 25 IN, W: 16 IN, D: 14 IN Ivory Contract Suitable As Is Our Amara accent table embodies the elegance of European Art Deco. Crafted of ivory vellum, its sophisticated yet simplistic design is paneled at the top and sides for geometric interest. This striking piece is accented with decorative corners of antique brass offering extra durability. Vellum will vary.

## <u>APPEARANCE</u>

Material Brass, Vellum Finish Antique Brass

Finish Will Vary true Top Coat/Sealant false

**DIMENSIONS** 

Foot Print W: 16 IN, D: 14 IN

Table Top H: 24 IN, W: 16 IN, D: 14 IN

Diagonal Dimension 28" IN