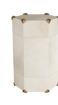

## AMARA ACCENT TABLE

FAI10 H: 25 IN, W: 16 IN, D: 14 IN Ivory Contract Suitable As Is Our Amara accent table embodies the elegance of European Art Deco. Crafted of ivory vellum, its sophisticated yet simplistic design is paneled at the top and sides for geometric interest. This striking piece is accented with decorative corners of antique brass offering extra durability. Vellum will vary.

## <u>APPEARANCE</u>

Material Brass, Vellum Finish Antique Brass

Finish Will Vary true Top Coat/Sealant false

**DIMENSIONS** 

Foot Print W: 16 IN, D: 14 IN

Table Top H: 24 IN, W: 16 IN, D: 14 IN

Diagonal Dimension 28" IN