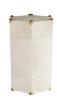

## AMARA ACCENT TABLE

FAI10 H: 25 IN, W: 16 IN, D: 14 IN Ivory Contract Suitable As Is Our Amara accent table embodies the elegance of European Art Deco. Crafted of ivory vellum, its sophisticated yet simplistic design is paneled at the top and sides for geometric interest. This striking piece is accented with decorative corners of antique brass offering extra durability. Vellum will vary.

## <u>APPEARANCE</u>

Material Brass, Vellum Finish Antique Brass

Finish Will Vary true Top Coat/Sealant false

**DIMENSIONS** 

Foot Print W: 16 IN, D: 14 IN

Table Top H: 24 IN, W: 16 IN, D: 14 IN

Diagonal Dimension 28" IN