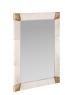

### AMARA MIRROR

WMI32 H: 47.5 IN, W: 36 IN, D: 2 IN Ivory, Vellum Contract Suitable As Is With its streamlined details, the Amara finds a modern expression of streamlined Moderne design. This rectangular style is wrapped in ivory vellum, then accented with antique brass corners that emphasize its sharp angles and hard-edged dimensions. Hang it vertically or horizontally—a security cleat assures its stability. Finish will vary.

## <u>APPEARANCE</u>

Material Beveled Mirror, Brass, Vellum

Finish Antique Brass, Plain

Finish Will Vary true Top Coat/Sealant false

DIMENSIONS

0.5

Mirror Size H: 38.5 IN, W: 26.5 IN