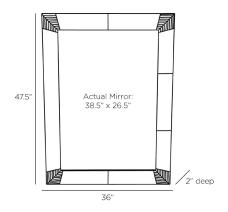

### AMARA MIRROR

WMI32 H: 47.5 IN, W: 36 IN, D: 2 IN Ivory, Vellum Contract Suitable As Is With its streamlined details, the Amara finds a modern expression of streamlined Moderne design. This rectangular style is wrapped in ivory vellum, then accented with antique brass corners that emphasize its sharp angles and hard-edged dimensions. Hang it vertically or horizontally—a security cleat assures its stability. Finish will vary.

## <u>APPEARANCE</u>

Material Beveled Mirror, Brass, Vellum

Finish Antique Brass, Plain

Finish Will Vary true Top Coat/Sealant false

DIMENSIONS

0.5

Mirror Size H: 38.5 IN, W: 26.5 IN