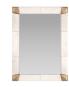

### AMARA MIRROR

WMI32 H: 47.5 IN, W: 36 IN, D: 2 IN Ivory, Vellum Contract Suitable As Is With its streamlined details, the Amara finds a modern expression of streamlined Moderne design. This rectangular style is wrapped in ivory vellum, then accented with antique brass corners that emphasize its sharp angles and hard-edged dimensions. Hang it vertically or horizontally—a security cleat assures its stability. Finish will vary.

## <u>APPEARANCE</u>

Material Beveled Mirror, Brass, Vellum

Finish Antique Brass, Plain

Finish Will Vary true Top Coat/Sealant false

DIMENSIONS

0.5

Mirror Size H: 38.5 IN, W: 26.5 IN