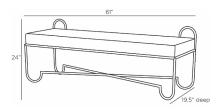

## ANNIE BENCH

FHI07 H: 24 IN, W: 61 IN, D: 19.5 IN Pewter Texture Contract Suitable As Is Handcrafted technique meets playful inspiration in the Annie. Influenced by the silhouettes found in French mid-century design, the bench is crafted with sleek curves of its blackened iron frame for easy movement around the room. Finished with a well-padded boxed seat upholstered in pewter texture fabric.