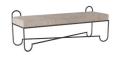

## ANNIE BENCH

FHI07 H: 24 IN, W: 61 IN, D: 19.5 IN Pewter Texture Contract Suitable As Is Handcrafted technique meets playful inspiration in the Annie. Influenced by the silhouettes found in French mid-century design, the bench is crafted with sleek curves of its blackened iron frame for easy movement around the room. Finished with a well-padded boxed seat upholstered in pewter texture fabric.