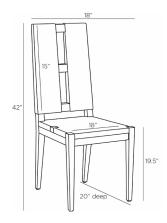

## ANTONIO DINING CHAIR

FRS06 H: 42 IN, W: 18 IN, D: 20 IN Ebony Contract Recommendations: Not for use in high traffic/public spaces

The streamlined modernism of French 1940s design is embodied in a sleek ebony wood and rattan dining chair. High-backed with chic rectangular cutouts for easy carrying, its wide seat supports comfortable conversations. An endlessly versatile piece, this transitional essential is at home wherever you place it. Rattan will vary.

#### DIMENSIONS

Foot Print Leg Seat Back Seat Seat Height Seat Clearance 16" Diagonal Dimension Seat Cushion Thickness 3"

Rattan, Wood Ebonv true true

W: 18 IN, D: 22 IN H: 16 IN, W: 1.5, D: 1.5 H: 15 IN, W: 23 W: 18 IN, D: 18 IN 19.5 IN W: 18 IN, D: 18 IN 47" IN