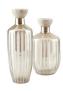

## ARIELLE DECANTERS, SET OF 2

ARI11

Smoke Luster Contract Suitable As Is Inspired by vintage perfume decanters. Ribbed vessels of smoke luster-cut glass are topped with sculptural stoppers of gray marble and accented with nickel finished brass details. Set of two. Finish will vary.