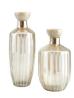

## ARIELLE DECANTERS, SET OF 2

ARI11

Smoke Luster Contract Suitable As Is Inspired by vintage perfume decanters. Ribbed vessels of smoke luster-cut glass are topped with sculptural stoppers of gray marble and accented with nickel finished brass details. Set of two. Finish will vary.