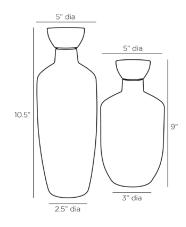

APPEARANCE

Material Brass, Glass, Marble

Finish Gray, Nickel

Finish Will Vary true
Top Coat/Sealant true

DIMENSIONS

2.50

Foot Print Large Dia: 2.50 IN
Foot Print Small Dia: 3.00 IN

Large Set Opening 1.00 Small Set Opening 1.00 SHIPPING