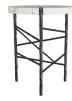

# ATLAS END TABLE

FEI16 H: 24.5 IN, Dia: 18.00 IN Blackened Iron When simple forms meet luxe materials, the result is our elegant Atlas. Intersected by a bar of forged iron, a cool circle of white marble balances on a trio of blackened iron legs. Intersecting accents of iron reminiscent of wrapped string zig and zag playfully about the base. Marble will vary.

# <u>APPEARANCE</u>

Material Iron, Marble
Finish Blackened Iron

Finish Will Vary true Top Coat/Sealant true