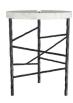

# ATLAS END TABLE

FEI16 H: 24.5 IN, Dia: 18.00 IN Blackened Iron When simple forms meet luxe materials, the result is our elegant Atlas. Intersected by a bar of forged iron, a cool circle of white marble balances on a trio of blackened iron legs. Intersecting accents of iron reminiscent of wrapped string zig and zag playfully about the base. Marble will vary.

# <u>APPEARANCE</u>

Material Iron, Marble
Finish Blackened Iron

Finish Will Vary true Top Coat/Sealant true