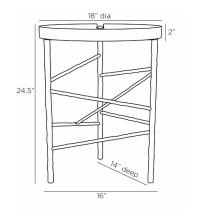

# ATLAS END TABLE

FEI16 H: 24.5 IN, Dia: 18.00 IN Blackened Iron When simple forms meet luxe materials, the result is our elegant Atlas. Intersected by a bar of forged iron, a cool circle of white marble balances on a trio of blackened iron legs. Intersecting accents of iron reminiscent of wrapped string zig and zag playfully about the base. Marble will vary.

## DIMENSIONS

Foot Print W: 16 IN, D: 14 IN
Table Top H: 2 IN, Dia: 18.00 IN

Clearance 4.5"

Diagonal Dimension 30.5" IN