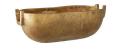

## ATTICUS CENTERPIECE

ATI02 H: 5 IN, W: 15 IN, D: 7 IN Antique Brass Contract Suitable As Is The carved stone basin of an Egyptian fountain inspired the elegant Atticus. Cast aluminum finished in antique brass and shaped with inset handles at either edge for easier placement.