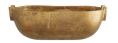

## ATTICUS CENTERPIECE

ATI02 H: 5 IN, W: 15 IN, D: 7 IN Antique Brass Contract Suitable As Is The carved stone basin of an Egyptian fountain inspired the elegant Atticus. Cast aluminum finished in antique brass and shaped with inset handles at either edge for easier placement.