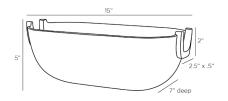

## ATTICUS CENTERPIECE

ATI02 H: 5 IN, W: 15 IN, D: 7 IN Antique Brass Contract Suitable As Is The carved stone basin of an Egyptian fountain inspired the elegant Atticus. Cast aluminum finished in antique brass and shaped with inset handles at either edge for easier placement.

## DIMENSIONS

Foot Print W: 9 IN, D: 3 IN
Handle H: 2, W: 2.5, D: 0.5
Opening H: 4.5, W: 14, D: 6