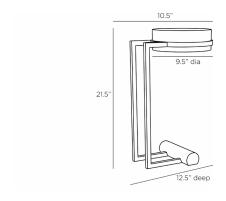

### AVALOS DRINK TABLE

FAI07 H: 21.5 IN, W: 10.5 IN, D: 12.5 IN Blackened Iron The playful silhouettes pioneered by the Memphis Design movement influence our essential Avalos. A round top of black marble cantilevers on blackened iron legs over a solid base of ebony-finished oak. Marble and wood will vary.

#### DIMENSIONS

Foot Print W: 10.5 IN, D: 10 IN

Leg W: 1, D: 1
Table Top Dia: 9.50 IN
Clearance 18.5"