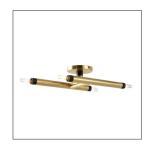

## BALLARD FLUSH MOUNT

DFI03 H: 19 IN, W: 7 IN, D: 4 IN Antique Brass Contract Suitable As Is

The staggered bars of our sleek Ballard add an industrial charm offset with a two-tone finish. Crafted of antique brass-plated iron with bronze accents, its intriguing form recalls the linear spacing between bricks. This clever tubular design can also be mounted as a sconce. Damp-rated, although limited covered outdoor conditions may affect finish.