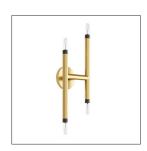

## BALLARD FLUSH MOUNT

DFI03 H: 19 IN, W: 7 IN, D: 4 IN Antique Brass Contract Suitable As Is

The staggered bars of our sleek Ballard add an industrial charm offset with a two-tone finish. Crafted of antique brass-plated iron with bronze accents, its intriguing form recalls the linear spacing between bricks. This clever tubular design can also be mounted as a sconce. Damp-rated, although limited covered outdoor conditions may affect finish.