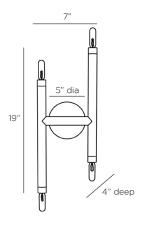

## BALLARD FLUSH MOUNT

DFI03 H: 19 IN, W: 7 IN, D: 4 IN Antique Brass Contract Suitable As Is

The staggered bars of our sleek Ballard add an industrial charm offset with a two-tone finish. Crafted of antique brass-plated iron with bronze accents, its intriguing form recalls the linear spacing between bricks. This clever tubular design can also be mounted as a sconce. Damp-rated, although limited covered outdoor conditions may affect finish.

| APPEARA | N | CE |
|---------|---|----|
|---------|---|----|

Material Iron
Finish Bronze
Top Coat/Sealant true

DIMENSIONS

Canopy H: 1 IN, Dia: 5.00 IN

 $\underline{\mathsf{WIRING}}$ 

Rating Damp

Certification Note CANNOT BE REWIRED FOR INTL

USE.

Suggested Bulb Type T6

Cord 10 FT, Clear/Silver, SPT-2

Socket 4, Type B - E12

Photographed Bulb Small Clear Tubular Bulb

Maximum Watt 40 Voltage 110-120 V <u>CERTIFICATIONS</u>

Mexico
Certifications United States, Canada