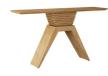

# BARRON CONSOLE

FLS05 H: 34 IN, W: 54 IN, D: 14 IN Cerused Natural Contract Recommendations: Adding a lacquer coating provides additional protection We've reinvented French Art Deco design for the 21st century with our streamlined Barron. A cantilevered carved top of cerused white cedar balances precisely on tapered legs to dramatic effect. It is enhanced with pyramid-style carved details at its supportive center. Finish will vary.