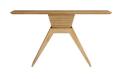

# BARRON CONSOLE

FLS05 H: 34 IN, W: 54 IN, D: 14 IN Cerused Natural Contract Recommendations: Adding a lacquer coating provides additional protection We've reinvented French Art Deco design for the 21st century with our streamlined Barron. A cantilevered carved top of cerused white cedar balances precisely on tapered legs to dramatic effect. It is enhanced with pyramid-style carved details at its supportive center. Finish will vary.