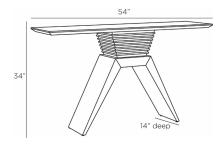

# BARRON CONSOLE

FLS05 H: 34 IN, W: 54 IN, D: 14 IN Cerused Natural Contract Recommendations: Adding a lacquer coating provides additional protection We've reinvented French Art Deco design for the 21st century with our streamlined Barron. A cantilevered carved top of cerused white cedar balances precisely on tapered legs to dramatic effect. It is enhanced with pyramid-style carved details at its supportive center. Finish will vary.

#### DIMENSIONS

Foot Print W: 37.5 IN, D: 11 IN

Clearance 22"
Diagonal Dimension 37" IN