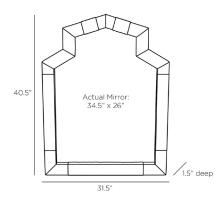

## BEELAND MIRROR

WMS02 H: 40.5 IN, W: 31.5 IN, D: 1.5 IN Black Wash, Rattan Contract Suitable As Is A classic Greek geometric arch frame is wrapped in black-washed rattan. A mix of vertical and horizontal patterns draw the eye to this simplistic yet no less impactful—style. Designed to be hung vertically, it is stabilized with a security cleat. Finish will vary.

### APPEARANCE

Material Finish Finish Will Vary Top Coat/Sealant Mirror, Rattan Plain true

DIMENSIONS

Mirror Size

H: 34.5 II

#### SHIPPING

Shipping RequirementsTruckShipProduct Weight24.5 LBSGross Weight 135 LBS

true H: 34.5 IN, W: 26 IN