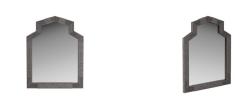

## BEELAND MIRROR

WMS02 H: 40.5 IN, W: 31.5 IN, D: 1.5 IN Black Wash, Rattan Contract Suitable As Is A classic Greek geometric arch frame is wrapped in black-washed rattan. A mix of vertical and horizontal patterns draw the eye to this simplistic yet no less impactful—style. Designed to be hung vertically, it is stabilized with a security cleat. Finish will vary.