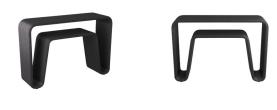

## BELTRAN CONSOLE

FLS08

H: 33.5 IN, W: 43.5 IN, D: 16 IN

Ebony

Contract Recommendations: Adding a lacquer coating provides additional protection

Add some mid-century-inspired style to any space with an airy console inspired by the era's classic hairpin desk legs. The Beltran's solid surface of ebony pencil rattan has an open back for extra impact, and a sculptural second shelf for more options.