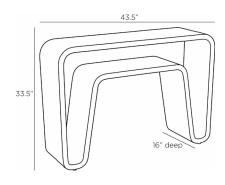

## BELTRAN CONSOLE

FLS08

H: 33.5 IN, W: 43.5 IN, D: 16 IN

Ebony

Contract Recommendations: Adding a lacquer coating provides additional protection

Add some mid-century-inspired style to any space with an airy console inspired by the era's classic hairpin desk legs. The Beltran's solid surface of ebony pencil rattan has an open back for extra impact, and a sculptural second shelf for more options.

#### DIMENSIONS

Foot Print W: 43.5 IN, D: 16 IN

Leg W: 7

 Shelf
 W: 23 IN, D: 15 IN

 Table Top
 W: 40 IN, D: 15 IN

Clearance 24.5"
Diagonal Dimension 36" IN
Shelf Clearance 5.5"