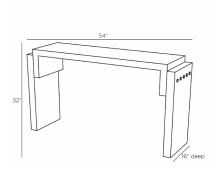

# BERNARDO CONSOLE

FLI08 H: 32 IN, W: 54 IN, D: 16 IN Graphite Contract Recommendations: Adding a lacquer coating provides additional protection

The Bernardo provides a modernist sophistication to any space. Graphite leather-wrapped legs support a staggered slab top of ebony oak wood. Crafted in a pleasing mix of materials, it is punctuated at the sides with topstitching and antiqued brass buttons. Leather and wood will vary.

### DIMENSIONS

Foot Print Leg Table Top Clearance Diagonal Dimension

Leather, Oak Veneer Graphite true true

W: 54 IN, D: 16 IN H: 30 IN, W: 2.5, D: 16 W: 49 IN, D: 16 IN

30"

36" IN