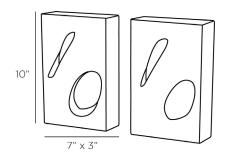

## BONDI BOOKENDS, SET OF 2

ASC10 H: 10 IN, W: 7 IN, D: 3 IN Charcoal Contract Suitable As Is

This set of dual loop bookends is designed as a play on positive and negative space. An elegant accessory for any surface, this charcoal ricestone composite and ivory glass stone composite set recalls modernist sculpture. Finish will vary.

## DIMENSIONS

Foot Print

W: 7 IN, D: 3 IN

SHIPPING Product Weight Gross Weight 1 Shipping Box 1

17 LBS 25 LBS H: 14.8 IN, L: 13.8 IN, W: 11.5 IN

CONTRACT Contract Suitable

true