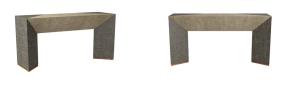

## **BOUSTANY CONSOLE**

FLS07 H: 30 IN, W: 56 IN, D: 18 IN Gray Contract Recommendations: Adding a lacquer coating provides additional protection

The Boustany celebrates a mix of bold forms and rich materials. Intersecting lacquered gray and smoke raffia grass cloth panels align in precise angles, on top of a bronze finished base. The resulting diamond pattern enhances our console's geometric appeal. Finish will vary.

## APPEARANCE

Material Finish Finish Will Vary Top Coat/Sealant