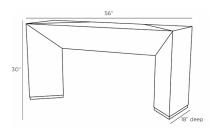

## **BOUSTANY CONSOLE**

FLS07 H: 30 IN, W: 56 IN, D: 18 IN Gray Contract Recommendations: Adding a lacquer coating provides additional protection

The Boustany celebrates a mix of bold forms and rich materials. Intersecting lacquered gray and smoke raffia grass cloth panels align in precise angles, on top of a bronze finished base. The resulting diamond pattern enhances our console's geometric appeal. Finish will vary.

#### DIMENSIONS

Foot Print Leg Clearance Diagonal Dimension

Raffia Grass Cloth, Steel Bronze, Smoke true false

W: 56 IN, D: 18 IN

W: 9.5

35" IN

21"

SHIPPING