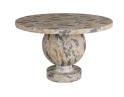

## BRENNA ENTRY TABLE

FDS07

H: 30 IN, Dia: 44.00 IN

Sahara

Contract Suitable As Is

Give any entryway immediate impact with our marble-like pedestal table. Its sculptural top playfully balances on a totemic base. Crafted of concrete, it is both luxe and surprisingly lightweight. The Brenna's sahara marble-like façade is crafted through a process called hydrographics, assuring each piece will vary slightly in color and veining.