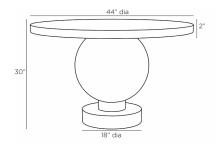

## BRENNA ENTRY TABLE

FDS07

H: 30 IN, Dia: 44.00 IN

Sahara

Contract Suitable As Is

Give any entryway immediate impact with our marble-like pedestal table. Its sculptural top playfully balances on a totemic base. Crafted of concrete, it is both luxe and surprisingly lightweight. The Brenna's sahara marble-like façade is crafted through a process called hydrographics, assuring each piece will vary slightly in color and veining.

#### DIMENSIONS

Foot Print Dia: 18.00 IN

Table Top H: 2 IN, Dia: 44.00 IN

Clearance 28"
Diagonal Dimension 53.5" IN