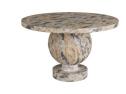

## BRENNA ENTRY TABLE

FDS07

H: 30 IN, Dia: 44.00 IN

Sahara

Contract Suitable As Is

Give any entryway immediate impact with our marble-like pedestal table. Its sculptural top playfully balances on a totemic base. Crafted of concrete, it is both luxe and surprisingly lightweight. The Brenna's sahara marble-like façade is crafted through a process called hydrographics, assuring each piece will vary slightly in color and veining.