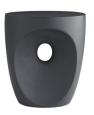

## 5560 H: 18 IN, W: 16 IN, D: 12 IN Matte Black Concrete Contract Recommendations: Adding a

lacquer coating provides additional pro-

accent table. Lightweight concrete in a matte black finish composes the functional foundation in a traditional drum-style shape. The unique open construction of the concave façade brings forth a museum-like quality. The natural composition of this table allows it to work both indoors and out and its versatile style allows it to perform alongside ex-

Delve into the slightly avant-garde elements that define this sculpted