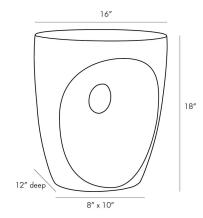

## 5560 H: 18 IN, W: 16 IN, D: 12 IN Matte Black Concrete Contract Recommendations: Adding a

lacquer coating provides additional pro-

accent table. Lightweight concrete in a matte black finish composes the functional foundation in a traditional drum-style shape. The unique open construction of the concave façade brings forth a museum-like quality. The natural composition of this table allows it to work both indoors and out and its versatile style allows it to perform alongside ex-

#### <u>APPEARANCE</u>

Material Concrete
Finish Matte Black
Top Coat/Sealant false

DIMENSIONS

Foot Print W: 10 IN, D: 8 IN