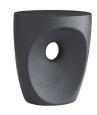

## 5560 H: 18 IN, W: 16 IN, D: 12 IN Matte Black Concrete Contract Recommendations: Adding a

lacquer coating provides additional pro-

accent table. Lightweight concrete in a matte black finish composes the functional foundation in a traditional drum-style shape. The unique open construction of the concave façade brings forth a museum-like quality. The natural composition of this table allows it to work both indoors and out and its versatile style allows it to perform alongside ex-

Delve into the slightly avant-garde elements that define this sculpted