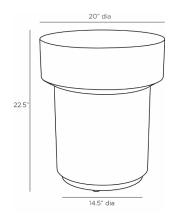

## BREWER END TABLE

FES07 H: 22.5 IN, Dia: 20.00 IN Blonde Burl Contract Suitable As Is Our exquisite olive ash veneered end table is reminiscent of a champagne cork. Contoured from its oversized top to its rounded base, its blonde burl finish meets in the middle to a stunning effect. Finished with a bronze iron base, the Brewer is the perfect punctuation for any seating arrangement. Finish will vary.

## APPEARANCE

Material Finish Finish Will Vary Top Coat/Sealant

DIMENSIONS

Foot Print Diagonal Dimension Iron, Olive Ash Veneer Bronze true true

Dia: 14.50 IN 30.5" IN <u>SHIPPING</u> Product Weight Gross Weight 1