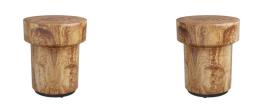

## BREWER END TABLE

FES07 H: 22.5 IN, Dia: 20.00 IN Blonde Burl Contract Suitable As Is Our exquisite olive ash veneered end table is reminiscent of a champagne cork. Contoured from its oversized top to its rounded base, its blonde burl finish meets in the middle to a stunning effect. Finished with a bronze iron base, the Brewer is the perfect punctuation for any seating arrangement. Finish will vary.