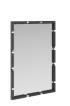

## BRINKLEY MIRROR

WMI26 H: 42.5 IN, W: 30.5 IN, D: 2 IN Ebony, Mango Wood Contract Suitable As Is A rectangular frame of ebony finished mango wood is punctuated with marble balls in contrasting hues. These black and white details float about the perimeter, adding a geometric playfulness to the simple form. This versatile accent can be hung both vertically and horizontally. Fitted with security cleat hardware. Finish will vary.

## <u>APPEAR</u>ANCE

Material Mango Wood, Marble, Mirror

Finish Black, Plain, White

Finish Will Vary true
Top Coat/Sealant true

DIMENSIONS

0.5

Mirror Size H: 39 IN, W: 26.5 IN