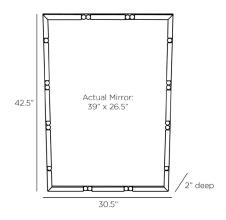

## BRINKLEY MIRROR

WMI26 H: 42.5 IN, W: 30.5 IN, D: 2 IN Ebony, Mango Wood Contract Suitable As Is A rectangular frame of ebony finished mango wood is punctuated with marble balls in contrasting hues. These black and white details float about the perimeter, adding a geometric playfulness to the simple form. This versatile accent can be hung both vertically and horizontally. Fitted with security cleat hardware. Finish will vary.

## <u>APPEAR</u>ANCE

Material Mango Wood, Marble, Mirror

Finish Black, Plain, White

Finish Will Vary true
Top Coat/Sealant true

DIMENSIONS

0.5

Mirror Size H: 39 IN, W: 26.5 IN