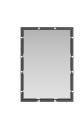

## BRINKLEY MIRROR

WMI26 H: 42.5 IN, W: 30.5 IN, D: 2 IN Ebony, Mango Wood Contract Suitable As Is A rectangular frame of ebony finished mango wood is punctuated with marble balls in contrasting hues. These black and white details float about the perimeter, adding a geometric playfulness to the simple form. This versatile accent can be hung both vertically and horizontally. Fitted with security cleat hardware. Finish will vary.

## <u>APPEAR</u>ANCE

Material Mango Wood, Marble, Mirror

Finish Black, Plain, White

Finish Will Vary true
Top Coat/Sealant true

DIMENSIONS

0.5

Mirror Size H: 39 IN, W: 26.5 IN