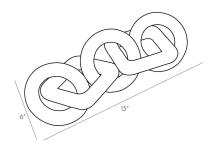

## BRINLEY SCULPTURE

4860 H: 4 IN, W: 15 IN, D: 6 IN Ebony Contract Suitable As Is Crafted by hand, simple geometrics intermingle to form this unique, interlocking wood sculpture. An ebony finish boldly highlights the natural wood grain, establishing a rustic quality that parallels with its modern form. A visual work of art for an entryway console or an étagère in traditional and modern settings.