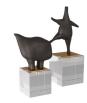

## BROVINA SCULPTURES, SET OF 2

ASC14

Black

Contract Suitable As Is

Abstract animals frolic atop bases of antique brass steel mounted on clear crystal cubes. Skillfully carved of black riverstone, this modernist duo adds a touch of whimsy to any space. Finish will vary.