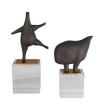

## BROVINA SCULPTURES, SET OF 2

ASC14

Black

Contract Suitable As Is

Abstract animals frolic atop bases of antique brass steel mounted on clear crystal cubes. Skillfully carved of black riverstone, this modernist duo adds a touch of whimsy to any space. Finish will vary.