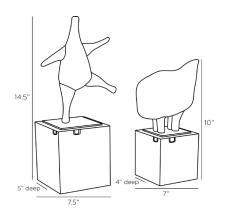

<u>APPEARANCE</u>

Material Crystal, Riverstone, Steel

Material Type Composite
Finish Antique Brass

Finish Will Vary true
Top Coat/Sealant true

DIMENSIONS

Foot Print Large W: 5 IN, D: 5 IN Foot Print Small W: 4 IN, D: 4 IN SHIPPING

Product Weight 21.8 LBS Gross Weight 1 24.03 LBS

Shipping Box 1 H: 14.5 IN, L: 18.3 IN, W: 8.8 IN

CONTRACT

Contract Suitable true