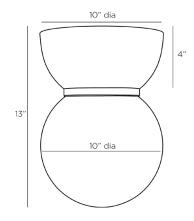

## BRYN FLUSH MOUNT

Matte swirl glass lends a lively effect to our spherical flush mount. Anchored by a tapered mount with an English bronze steel band accent, it resembles an upside-down snow globe. Damp-rated, although limited covered outdoor conditions may affect finish. Finish will vary.

## APPEARANCE

Material Glass, Steel Finish English Bronze

Finish Will Vary true
Top Coat/Sealant true

DIMENSIONS

Canopy H: 4 IN, Dia: 10.00 IN

WIRING

UL,EU,SA

Rating Damp