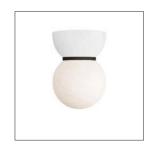

## BRYN FLUSH MOUNT

Matte swirl glass lends a lively effect to our spherical flush mount. Anchored by a tapered mount with an English bronze steel band accent, it resembles an upside-down snow globe. Damp-rated, although limited covered outdoor conditions may affect finish. Finish will vary.