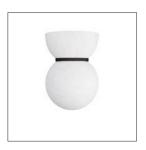

## BRYN FLUSH MOUNT

Matte swirl glass lends a lively effect to our spherical flush mount. Anchored by a tapered mount with an English bronze steel band accent, it resembles an upside-down snow globe. Damp-rated, although limited covered outdoor conditions may affect finish. Finish will vary.