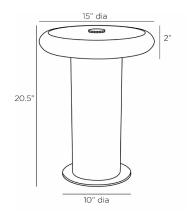

# BUCKLEY ACCENT TABLE

FAIII H: 20.5 IN, Dia: 15.00 IN Washed Tobacco Contract Recommendations: Untempered glass This sleight-of-hand material mix draws the best from the industrial and natural worlds. Buckley's solid column of mango wood in a washed tobacco finish is topped with smoke cast glass for interest and finished with a blackened iron base. Its bullnose profile is adorned with a blackened iron screw at the top for easy lifting and moving. Wood and glass will vary.

### DIMENSIONS

Foot Print Dia: 10.00 IN

Table Top H: 2 IN, Dia: 15.00 IN

Clearance 18.5" Diagonal Dimension 25.5" IN