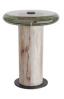

# BUCKLEY ACCENT TABLE

FAIII H: 20.5 IN, Dia: 15.00 IN Washed Tobacco Contract Recommendations: Untempered glass This sleight-of-hand material mix draws the best from the industrial and natural worlds. Buckley's solid column of mango wood in a washed tobacco finish is topped with smoke cast glass for interest and finished with a blackened iron base. Its bullnose profile is adorned with a blackened iron screw at the top for easy lifting and moving. Wood and glass will vary.

### APPEARANCE

Material Glass, Iron, Wood Material Type Cast, Mango

Finish Blackened Iron, Washed Tobacco

Finish Will Vary true Top Coat/Sealant true