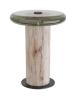

# BUCKLEY ACCENT TABLE

FAIII H: 20.5 IN, Dia: 15.00 IN Washed Tobacco Contract Recommendations: Untempered glass This sleight-of-hand material mix draws the best from the industrial and natural worlds. Buckley's solid column of mango wood in a washed tobacco finish is topped with smoke cast glass for interest and finished with a blackened iron base. Its bullnose profile is adorned with a blackened iron screw at the top for easy lifting and moving. Wood and glass will vary.

### APPEARANCE

Material Glass, Iron, Wood Material Type Cast, Mango

Finish Blackened Iron, Washed Tobacco

Finish Will Vary true Top Coat/Sealant true