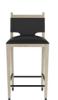

# **BURDOCK BAR STOOL**

Tapered legs and straight lines lend a masculine appeal to our tailored smoke finished beech wood bar stool. For comfort and style, we wrapped the t-shaped and well-padded seat in black leather. Finished with non-functional snap details and tipped at each leg with bronze sabots. Leather will vary.

### **APPEARANCE**

Material Leather, Wood, Brass

Material Type Beech

Finish Black, Smoke, Bronze

Finish Will Vary Yes
Top Coat/Sealant Yes

Textile Contract Suitability High Traffic/Public Spaces