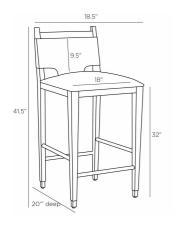

#### **DIMENSIONS**

Foot Print W: 18 IN, D: 19.5 IN Leg W: 1.5 IN, D: 1.5 IN

Seat H: 32 IN, W: 18 IN, D: 17 IN

Seat Back H: 9.5 IN, W: 16 IN

Diagonal Dimension 45.5 IN Clearance 12 IN