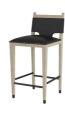

# **BURDOCK BAR STOOL**

Tapered legs and straight lines lend a masculine appeal to our tailored smoke finished beech wood bar stool. For comfort and style, we wrapped the t-shaped and well-padded seat in black leather. Finished with non-functional snap details and tipped at each leg with bronze sabots. Leather will vary.

### **APPEARANCE**

Material Leather, Wood, Brass

Material Type Beech

Finish Black, Smoke, Bronze

Finish Will Vary Yes
Top Coat/Sealant Yes

Textile Contract Suitability High Traffic/Public Spaces