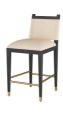

# BURDOCK COUNTER STOOL

Tapered legs and straight lines lend a masculine appeal to our tailored ebony finished beech wood counter stool. For comfort and style, we wrapped the tshaped and well-padded seat in vanilla leather. Finished with non-functional snap details and tipped at each leg with antique brass sabots. Leather will vary.