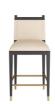

# BURDOCK COUNTER STOOL

Tapered legs and straight lines lend a masculine appeal to our tailored ebony finished beech wood counter stool. For comfort and style, we wrapped the tshaped and well-padded seat in vanilla leather. Finished with non-functional snap details and tipped at each leg with antique brass sabots. Leather will vary.