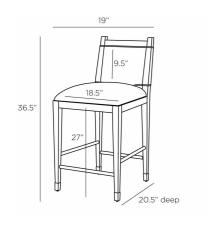

### **DIMENSIONS**

Foot Print W: 18.5 IN, D: 20 IN Leg W: 1.5 IN, D: 1.5 IN

H: 27 IN, W: 18.5 IN, D: 17.5 IN Seat

H: 9.5 IN. W: 16.5 IN Seat Back

42 IN Diagonal Dimension 7 IN Clearance