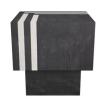

## BURTON END TABLE

FEI19 H: 18.5 IN, W: 20 IN, D: 20 IN Ebony Contract Recommendations: Adding a lacquer coating provides additional protection Graphic stripes of inlaid ivory bone intersect a cube of ebony-finished mango wood. A fresh twist on the classic cube table, this monolithic form balances over a recessed base for visual interest. Finsh will vary.

## <u>APPEARANCE</u>

Material Bone, Wood
Material Type Mango
Finish Ivory
Finish Will Vary true
Top Coat/Sealant true