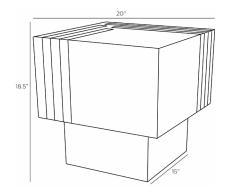

## BURTON END TABLE

FEI19 H: 18.5 IN, W: 20 IN, D: 20 IN Ebony Contract Recommendations: Adding a lacquer coating provides additional protection Graphic stripes of inlaid ivory bone intersect a cube of ebony-finished mango wood. A fresh twist on the classic cube table, this monolithic form balances over a recessed base for visual interest. Finsh will vary.

#### DIMENSIONS

Foot Print W: 15 IN, D: 15 IN

Diagonal Dimension 27.5" IN