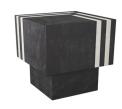

## BURTON END TABLE

FEI19 H: 18.5 IN, W: 20 IN, D: 20 IN Ebony Contract Recommendations: Adding a lacquer coating provides additional protection Graphic stripes of inlaid ivory bone intersect a cube of ebony-finished mango wood. A fresh twist on the classic cube table, this monolithic form balances over a recessed base for visual interest. Finsh will vary.

## <u>APPEARANCE</u>

Material Bone, Wood
Material Type Mango
Finish Ivory
Finish Will Vary true
Top Coat/Sealant true